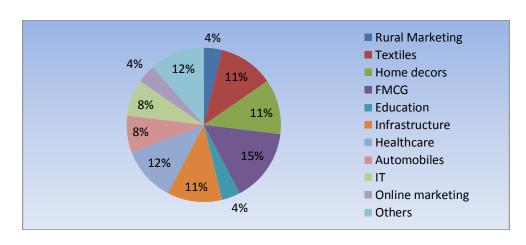

RICHY A few highlights of the process have been – The placement process started off with an international offer, niche profiles offered in the areas like investment banking and renewable energy, recruitment by a private equity firm.

One student ventured out to pursue other opportunities in the area of corporate sustainability.



36%

HR

### **Domain-wise Summer Placements at IIM Trichy**

#### **Sales and Marketing**

Sales and marketing emerged as the forte of IIM Tiruchirappalli's first batch. We saw some of the industries' biggest players offering a desired set of roles to the students; 36 % of the summer placement offers were in this domain. The students witnessed a varied flavor from the industry including FMCG giants, pharmaceuticals companies, online marketing firms and more.





IIM Tiruchirappalli Page **2** of **5** 



#### **Finance**

Finance related profiles have always been the most sought-after by the students and it was no different here. The big names in the industry known for attracting the best of the brains, displayed the same powers here too with 36% of the batch taking up roles in this domain. The banking and finance players proffered niche profiles to the students ranging from investment banking, commodity and derivative exchange, rural finance to internet and mobile banking.

#### Sector-wise split



#### **General Management, Consulting, Operations and Others**

Apart from the profiles in Finance and Marketing, offers in the areas of Consulting, Operations, HR and Strategy shone too. These are fields which require holistic knowledge of the man