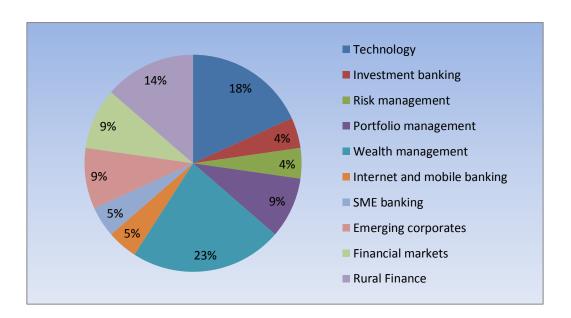

#### **Finance**

Finance related profiles have always been the most sought-after by the students and it was no different here. The big names in the industry known for attracting the best of the brains, displayed the same powers here too with 36% of the batch taking up roles in this domain. The banking and finance players proffered niche profiles to the students ranging from investment banking, commodity and derivative exchange, rural finance to internet and mobile banking.