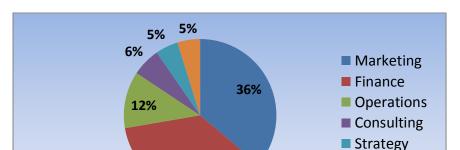

### **Domain-wise Summer Placements at IIM Trichy**

#### **Sales and Marketing**

Sales and marketing emerged as the forte of IIM Tiruchirappalli's first batch. We saw some of the industries' biggest players offering a desired set of roles to the students; 36 % of the summer placement offers were in this domain. The students witnessed a varied flavor from the industry including FMCG giants, pharmaceuticals companies, online marketing firms and more.

#### **Finance**

Finance related profiles have always been the most sought-after by the students and it was no different here. The big names in the industry known for attracting the best of the brains, displayed the same powers here too with 36% of the batch taking up roles in this domain. The banking and finance players proffered niche profiles to the students ranging from investment banking, commodity and derivative exchange, rural finance to internet and mobile banking.

#### **General Management, Consulting, Operations and Others**

Apart from the profiles in Finance and Marketing, offers in the areas of Consulting, Operations, HR and Strategy shone too. These are fields which require holistic knowledge of the management sciences and were much sought after by the students. In response, IIM Trichy was inundated with offers by some of the biggest names in the industry.