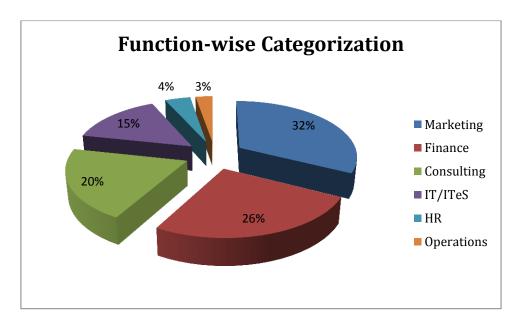

## **Function-wise Categorization:**

## **Marketing:**

Continuing with what was seen during summer placements; Marketing emerged as the forte of IIM Tiruchirappalli. Various roles in *Sales*, *B2B Sales*, *International Marketing*, etc. were offered. The offers spanned different sectors including FMCG, Infrastructure, Healthcare and BFSI. Some major recruiters include *Ranbaxy*, *Dr. Reddy's Lab, Berger Paints*, *HPCL*, *BPCL*, *Perfint Healthcare*, *Gamesa and TAFE*.

#### **Finance:**

ICICI Bank, YES Bank, Indian Bank, Indus Valley Partners, Kotak Mahindra Bank, Tata Power, Citrus Payments and IFMR were some of the prominent recruiters who recruited students for roles in Finance. ICICI Bank and YES Bank offered Corporate Banking, Kotak Mahindra Bank offered Wealth Management. Other profiles offered included Corporate Finance, Rural Finance, Risk Management and Project Finance.

## **Consulting & Analytics:**

Cognizant Business Consulting and KPMG recruited majority of students in this function placing them in diverse verticals like Manufacturing, BFSI, Retail & IT Consulting. Flextronics, Vernalis & IQR Consulting offered Business Analytics profiles.

#### IT/ITeS:

The significant percentage of students with work experience in Information Technology helped attract several companies for this function including *Ameex Technologies*, *Wipro*, *Common Floor*, *Meritus Global*, *Thinksoft* and *CSS Corp*. The roles offered include *Program Manager*, *Business Development*, *Business Process Consultant* and *Business Analyst*.

#### **Human Resources:**

Students interested in HR profiles were hand-picked for interesting roles such as *Performance Management*, *Employee Engagement* and *Recruitment*. *Perfint Healthcare*, *Tata Power* and *Hunt Partners* were the prominent recruiters in this function.

## **Operations:**

Mahindra & Mahindra and Kellogg recruited students for roles in Supply Chain Management.