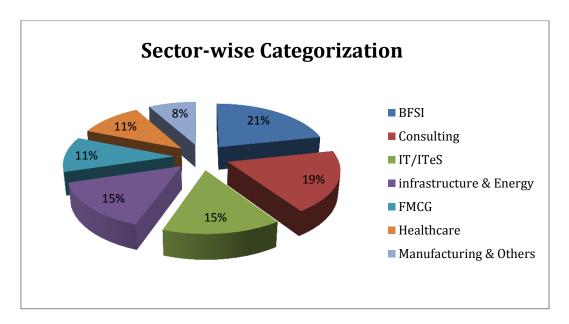

## **Sector-wise Categorization:**

The following lists some of the prominent recruiters who had participated in the final placement process:

**BFSI:** ICICI Bank, YES bank, Indian Bank, Indus Valley Partners, Citrus Payments, Kotak Mahindra Bank, IFMR Rural Finance

**Consulting:** Cognizant Business Consulting, KPMG, Vernalis, IQR Consulting, Hunt Partners

IT/ITeS: Wipro, Meritus Global, Commonfloor, Ameex Technologies, CSS Corp, Thinksoft

**Infrastructure & Energy:** Sterling and Wilson, Gamesa Corporation, Tata Power, BPCL, HPCL

FMCG: Kellogg India, Berger Paints, Kaleesuwari Refinery

Healthcare: Ranbaxy, Dr. Reddy's Labs, Perfint Healthcare

Manufacturing & Others: Mahindra GMC, Flextronics, Sanmar Group, TAFE

IIM Tiruchirappalli Page 2 of 5