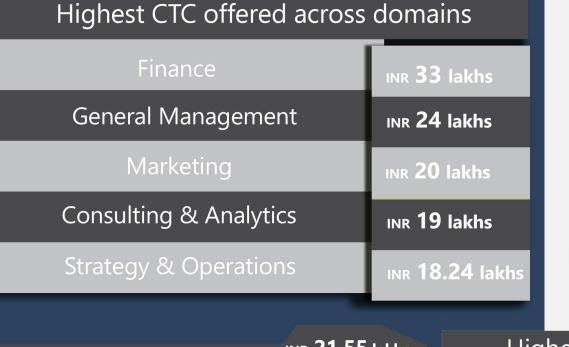

**Indian Institute of Management Tiruchirappalli** 

INR

Average CTC of Top 10%

INR 21.55 lakhs

INR 17.93 lakhs

**Highest CTC Offered** 33 lakhs **INR** 

Average CTC 13.30 lakhs

Students registered 104 for Final Placements