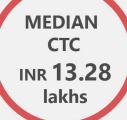

**Indian Institute of Management Tiruchirappalli** 

INR

Average CTC of Top 10%

INR 21.55 lakhs

INR 17.93 lakhs

**Highest CTC Offered** 33 lakhs **INR** 

Average CTC 13.30 lakhs

Students registered 104 for Final Placements