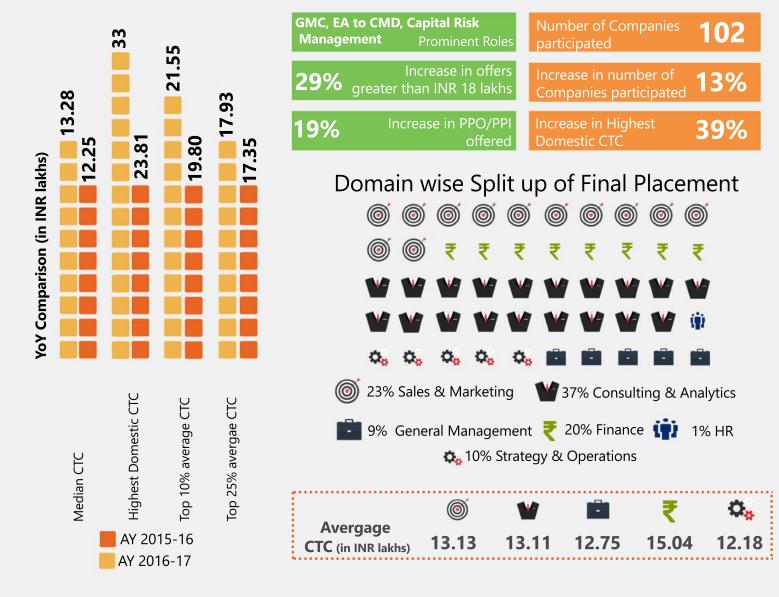

This year the institute witnessed participation from 102 companies offering various roles to a batch of 108 students. Recruiters from various sectors such as Automotive, BFSI, Manufacturing, Infrastructure, Telecommunications, Analytics, Consulting, E-commerce, Media, Consumer Durables, Retail, Healthcare and IT/ITES partticipated in the final placement process. Some of the prominent recruiters this year were Mahindra, Yes Bank, JP Morgan Chase, Saint Gobain, Robert Bosch, ICICI Band, SBI, Standard Chartered Bank, Cognizant Business Consulting, Deloitte, Dell, Relaince Jio, Shell, Hindustan Petroleum and Publicis. Sapient.

The companies offered diverse roles in domains of Sales & Marketing, Finance, General Management, Strategy, Operations, Consulting, Analytics and Human Resources. Roles like GMC, Executive Assistant to Chairman and Managing Director, Product Management, and Capital Risk Management were the highlights of this year's placement process. 25 PPOs/PPIs were offered by various companies on account of exceptional performance by students during their summer internships. The intense curriculum of IIM Trichy that imparted enriched experience and skills to the students helped them bag coveted roles.

**Indian Institute of Management Tiruchirappalli** 

INR

Average CTC of Top 10%

INR 21.55 lakhs

INR 17.93 lakhs

**Highest CTC Offered** 33 lakhs **INR** 

Average CTC 13.30 lakhs

Students registered 104 for Final Placements

Total number of offers made

Total number of PPO/PPI offered