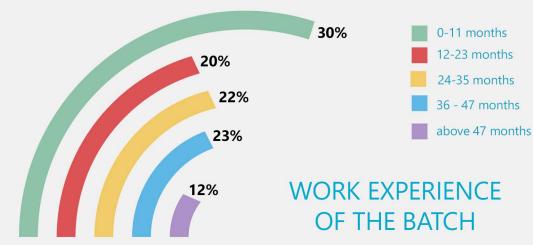

arketing, Finance, General Management, Strategy, Operations, Consulting, Analytics and Human Resources. Roles like GMC, Executive Assistant to Chairman and Managing Director, Product Management, and Capital Risk Management were the highlights of this year's placement process. 25 PPOs/PPIs were offered by various companies on account of exceptional performance by students during their summer internships. The intense curriculum of IIM Trichy that imparted enriched experience and skills to the students helped them bag coveted roles.

IIM Trichy expresses its sincere gratitude to its valued recruiters for their sustained faith in the institute and also to its first time recruiters with whom it desires to establish enduring relationships.

**Indian Institute of Management Tiruchirappalli** 





INR

Average CTC of Top 10%

INR 21.55 lakhs

INR 17.93 lakhs

**Highest CTC Offered** 33 lakhs **INR** 

Average CTC 13.30 lakhs



Students registered 104 for Final Placements

Total number of offers made

Total number of PPO/PPI offered



## CONTINUING A LASTING PARTNERSHIP

Valued Past Recruiters

SAINT GOBAIN **MAHINDRA ROBERT BOSCH** YES BANK TAFE **CAPITA DFLOITTE COGNIZANT BUSINESS CONSULTING** HDFC LIFE IRIS **RBS LARSEN & TOUBRO** ICICI HCI LATENTVIEW HPCL SBI HDFC STANDARD CHARTERED SBI MF TVS SOCIETE GENERALE BPCL

DELL DIRECTI ACCENTURE
VOLVO EICHER CV

JP MORGAN & CHASE Co.

BIRLA CEMENTS SHELL

PUBLICIS SAPIENT ALSTOM

VIRTUSA POLARIS CCD

MAQ SOFTWARE SAFARI

INFOSYS RELIANCE JIO

COROMANDEL INTERNATIONAL

TOTAL OIL GROUP M

Prominent First Time Recruiters
FORGING



##