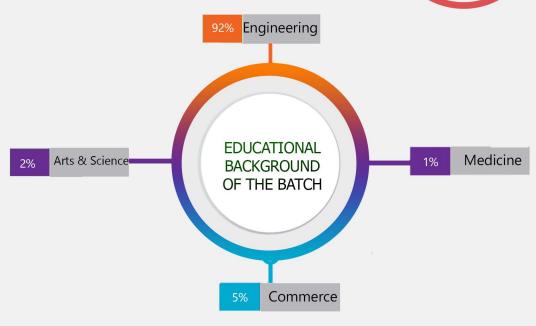

of this year's placement process. 25 PPOs/PPIs were offered by various companies on account of exceptional performance by students during their summer internships. The intense curriculum of IIM Trichy that imparted enriched experience and skills to the students helped them bag coveted roles.

IIM Trichy expresses its sincere gratitude to its valued recruiters for their sustained faith in the institute and also to its first time recruiters with whom it desires to establish enduring relationships.

**Indian Institute of Management Tiruchirappalli** 





INR

Average CTC of Top 10%

INR 21.55 lakhs

INR 17.93 lakhs

**Highest CTC Offered** 33 lakhs **INR** 

Average CTC 13.30 lakhs



Students registered 104 for Final Placements

Total number of offers made

Total number of PPO/PPI offered



## CONTINUING A LASTING PARTNERSHIP

Valued Past Recruiters

SAINT GOBAIN **MAHINDRA ROBERT BOSCH** YES BANK TAFE **CAPITA DFLOITTE COGNIZANT BUSINESS CONSULTING** HDFC LIFE IRIS **RBS LARSEN & TOUBRO** ICICI HCI LATENTVIEW HPCL SBI HDFC STANDARD CHARTERED SBI MF TVS SOCIETE GENERALE BPCL

DELL DIRECTI ACCENTURE
VOLVO EICHER CV

JP MORGAN & CHASE Co.

BIRLA CEMENTS SHELL

PUBLICIS SAPIENT ALSTOM

VIRTUSA POLARIS CCD

MAQ SOFTWARE SAFARI

INFOSYS RELIANCE JIO

COROMANDEL INTERNATIONAL

TOTAL OIL GROUP M

Prominent First Time Recruiters
FORGING



## Sector wise Split up of Final Placement



## **OUR PROMINENT PARTNERS THIS YEAR**

## THE PLACEMENT TEAM





harmeet.singh@iimtrichy.ac.in

Naveen Inder naveen.inder@iimtrichy.ac.in

Parth Tawde parth.tawde@iimtrichy.ac.in

Raktim Choudhury