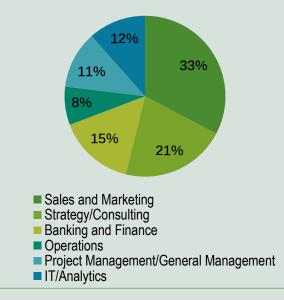

### Role-wise break up

- Largest number of roles were offered in the sales and marketing domain
- Companies like Mahindra and ICICI Prudential recruited students for their prestigious leadership programs
- □ For the first time, we have seen instances of multiple offers per student. Three students have obtained multiple offers