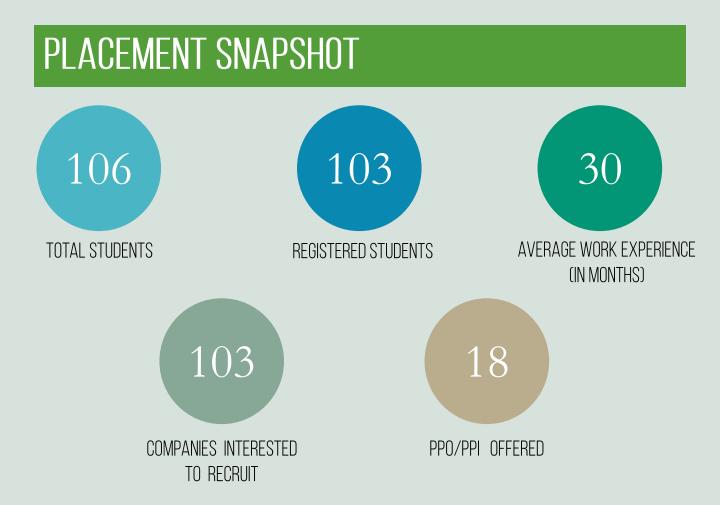

## PLACEMENT HIGHLIGHTS

per cent students obtained pre-placement job offers (PPO's) and pre-placement job interviews (PPI's) on the strength of their performance in the summer internships

first time recruiters visited the campus during the placement season and made **56** job offers to the students