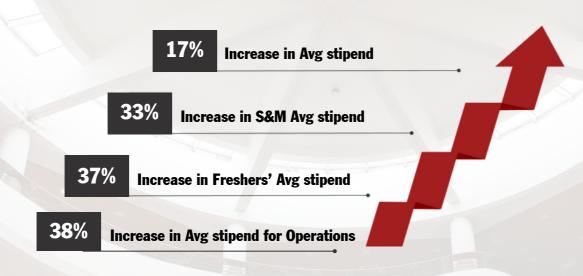

We have further strengthened our relationship with top recruiters like ABFRL, Avalon Consulting, Bain & Co., Dell Technologies, EY, Godrej, HPCL, ICICI, JP Morgan & Chase, L&T, McKinsey, Microsoft, Reliance Retail, Saint Gobain, TAFE, Wells Fargo etc. Further, this placement season, IIM Tiruchirappalli saw a rise of 17% in the average stipend of PGPM despite the increase in batch size and 100% in the median stipend of PGPM-HR, reinforcing its position as one of the premier business schools attracting top talent in India.

# **PGPM HIGHLIGHTS**

INCREASE IN AVERAGE STIPEND BY 17% DESPITE INCREASE IN BATCH SIZE BY 40%