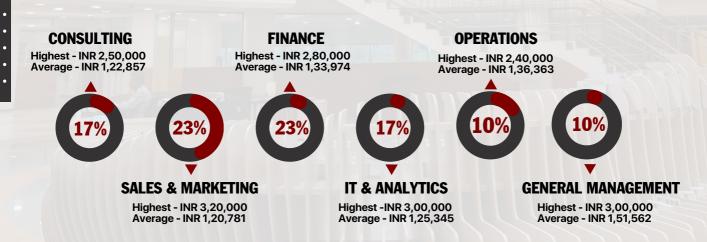

# DOMAIN WISE PLACEMENTS

### **FINANCE**

AVERAGE OF **2.20 10P** 25%

### **PROMINENT RECRUITERS**

JPMorgan Chase & Co.

TATA CAPITAL

### **CONSULTING & STRATEGY**

HIGHEST 2.50

MEDIAN (1.00)

AVERAGE OF 70P 25% 2.28

2.50 AVERAGE OF TOP 10%

### PROMINENT RECRUITERS

publicis sapient

### **GENERAL MANAGEMENT**

HIGHEST 3.00

MEDIAN 1.70

AVERAGE OF 2.26

3.00 AVERAGE OF TOP 10%

### PROMINENT RECRUITERS

adani

DISYS

PORTER
— good for goods —

### IT & ANALYTICS

AVERAGE OF **TOP 25%** 

**AVERAGE OF TOP 10%** 

#### PROMINENT RECRUITERS

### **OPERATIONS**

HIGHEST

1.40 **MEDIAN** 

**AVERAGE OF TOP 25%** 

**AVERAGE OF** TOP 10%

### PROMINENT RECRUITERS

### **SALES & MARKETING**

**HIGHEST** 

**MEDIAN** 1.00

**AVERAGE OF** TOP 25%

**AVERAGE** 

**AVERAGE OF** 