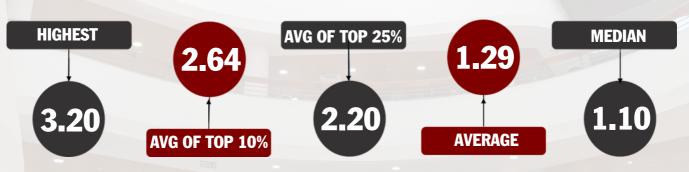

# **PGPM HIGHLIGHTS**

INCREASE IN AVERAGE STIPEND BY 17% DESPITE INCREASE IN BATCH SIZE BY 40%

We have further strengthened our relationship with top recruiters like ABFRL, Avalon Consulting, Bain & Co., Dell Technologies, EY, Godrej, HPCL, ICICI, JP Morgan & Chase, L&T, McKinsey, Microsoft, Reliance Retail, Saint Gobain, TAFE, Wells Fargo etc. Further, this placement season, IIM Tiruchirappalli saw a rise of 17% in the average stipend of PGPM despite the increase in batch size and 100% in the median stipend of PGPM-HR, reinforcing its position as one of the premier business schools attracting top talent in India.