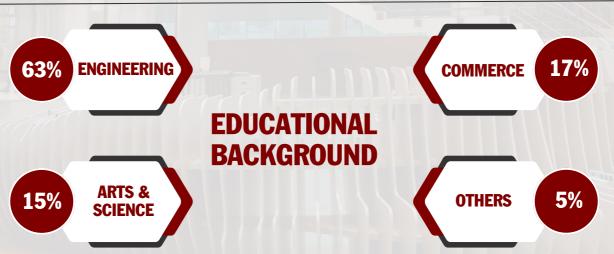

hions and Zomato.

We have further strengthened our relationship with top recruiters like ABFRL, Avalon Consulting, Bain & Co., Dell Technologies, EY, Godrej, HPCL, ICICI, JP Morgan & Chase, L&T, McKinsey, Microsoft, Reliance Retail, Saint Gobain, TAFE, Wells Fargo etc. Further, this placement season, IIM Tiruchirappalli saw a rise of 17% in the average stipend of PGPM despite the increase in batch size and 100% in the median stipend of PGPM-HR, reinforcing its position as one of the premier business schools attracting top talent in India.

We thank the entire IIM Tiruchirappalli fraternity (faculty, staff and alumni) for their guidance and support throughout the Placement season.

# **BATCH HIGHLIGHTS**

**PGPM & PGPM-HR 2022-24** 

### **BATCH DETAILS**







### **WORK EXPERIENCE**





# **PGPM HIGHLIGHTS**





INCREASE IN AVERAGE STIPEND BY 17% DESPITE INCREASE IN BATCH SIZE BY 40%

### **DOMAIN WISE OFFERS**



# DOMAIN WISE PLACEMENTS

### **FINANCE**





AVERAGE OF **2.20 10P** 25%



### **PROMINENT RECRUITERS**







JPMorgan Chase & Co.





TATA CAPITAL





### **CONSULTING & STRATEGY**

HIGHEST 2.50

MEDIAN (1.00)

AVERAGE OF 70P 25% 2.28



2.50 AVERAGE OF TOP 10%

### PROMINENT RECRUITERS













publicis sapient





### **GENERAL MANAGEMENT**

HIGHEST 3.00

MEDIAN 1.70

AVERAGE OF 2.26



3.00 AVERAGE OF TOP 10%

### PROMINENT RECRUITERS

adani





DISYS





PORTER
— good for goods —





# DOMAIN WISE **PLACEMENTS**

### IT & ANALYTICS





AVERAGE OF **TOP 25%** 



**AVERAGE OF TOP 10%** 

#### PROMINENT RECRUITERS



















### **OP