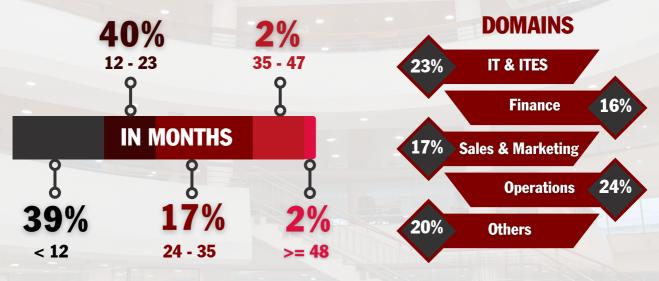

ashions and Zomato.

We have further strengthened our relationship with top recruiters like ABFRL, Avalon Consulting, Bain & Co., Dell Technologies, EY, Godrej, HPCL, ICICI, JP Morgan & Chase, L&T, McKinsey, Microsoft, Reliance Retail, Saint Gobain, TAFE, Wells Fargo etc. Further, this placement season, IIM Tiruchirappalli saw a rise of 17% in the average stipend of PGPM despite the increase in batch size and 100% in the median stipend of PGPM-HR, reinforcing its position as one of the premier business schools attracting top talent in India.

We thank the entire IIM Tiruchirappalli fraternity (faculty, staff and alumni) for their guidance and support throughout the Placement season.

# **BATCH HIGHLIGHTS**

**PGPM & PGPM-HR 2022-24** 

### **BATCH DETAILS**







### **WORK EXPERIENCE**





# **PGPM HIGHLIGHTS**





INCREASE IN AVERAGE STIPEND BY 17% DESPITE INCREASE IN BATCH SIZE BY 40%

### **DOMAIN WISE OFFERS**



# DOMAIN WISE PLACEMENTS

### **FINANCE**





AVERAGE OF **2.20 10P** 25%



### **PROMINENT RECRUITERS**







JPMorgan Chase & Co.





TATA CAPITAL





### **CONSULTING & STRATEGY**

HIGHEST 2.50

MEDIAN (1.00)

AVERAGE OF 70P 25% 2.28



2.50 AVERAGE OF TOP 10%

### PROMINENT RECRUITERS













publicis sapient





### **GENERAL MANAGEMENT**

HIGHEST 3.00

MEDIAN 1.70

AVERAGE OF 2.26



3.00 AVERAGE OF TOP 10%

### PROMINENT RECRUITERS

adani





DISYS





PORTER
— good for goods —





# DOMAIN WISE **PLACEMENTS**

### IT & ANALYTICS





AVERAGE OF **TOP 25%** 



**AVERAGE OF TOP 10%** 

#### PROMINENT RECRUITERS



















### **