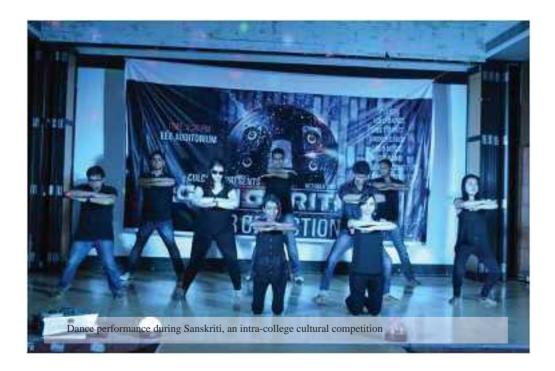

#### **Cultural Activities**

The cultural committee of IIM Trichy, organized Sanskriti, an intra-college cultural event, where students competed in song and dance performances, skits, and fashion shows.