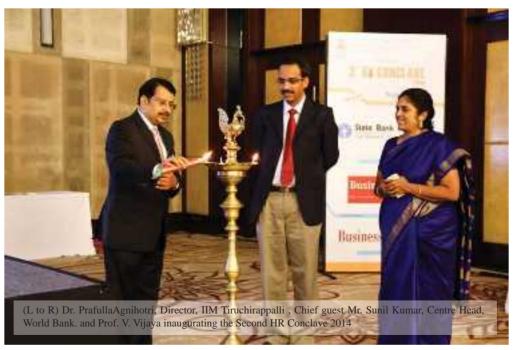

*Prof. Hari Sreekumar* (Editor)

2<sup>nd</sup> HR Conclave 2014

IIM Tiruchirappalli organised the second edition of its annual HR Conclave on 18<sup>th</sup> September, 2014 at Hilton Hotel in Chennai. The event was a huge success with active participation from corporate and academic fronts. The objective of the conclave was to offer a forum for industry and academia to come together and share the latest knowledge and practices in the field of HRM.

The event was inaugurated by Mr. Sunil Kumar, Centre Head, World Bank. Dr. PrafullaAgnihotri, Director, IIM Tiruchirappalli addressed the gathering during the inauguration.

The event featured a panel discussion on "Is Organisational Citizenship Behaviour a Myth?" by Dr. Vishal Shah, VP– Corporate HRD, Wipro Limited; Mr. YogeshMariwalla, Executive Director, Index Advisory Pvt. Ltd. and Dr. Deepak Malhotra, VP-HR, IL&FS Environmental Infrastructure & Services Ltd.