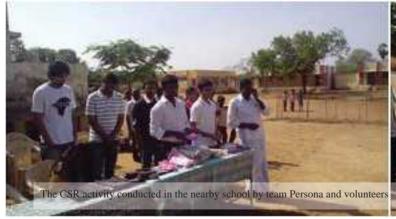

#### Persona

Persona, the HR club of IIM Trichy, conducted events related to human resources development and CSR activities.

As a CSR activity, Persona club organised a distribution of stationery products to the school students after collecting donations from batch mates.