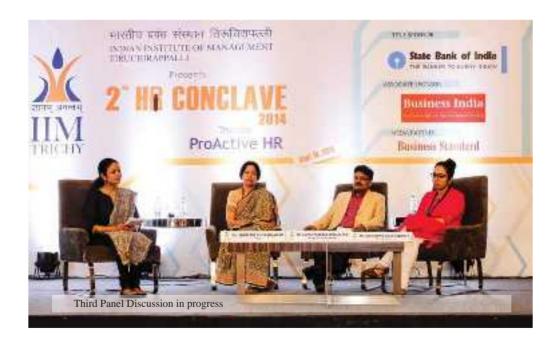

The second panel discussion went had the theme "Does Organisational Commitment translate into Personal Growth?" for which the panelists were Ms. Aparna Sharma, Country Head –HR, Lafarge India; Ms. Sindhuja Shankar, Head-HR, World Bank Group and Mr. Prince Edison, VP-HR, Bharti Airtel Ltd.

The post lunch session was equally interesting and interactive with a panel discussion on "Diversity: A Competitive Advantage". The panelists were Mr. Surya Prakash Mohapatra, India Head-Knowledge & Capability, HP GBS, Hewlett Packard; Ms. Rituparna Chakraborty, Senior VP & Co-Founder, Team Lease Services Pvt. Ltd. and Ms. Srimathi Shivashankar, Associate VP- Diversity & Sustainability, HCL Technologies.