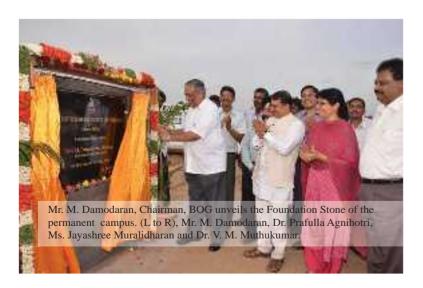

The conference featured paper presentations and panel discussions on various contemporary topics in finance, accounting and governance.

"Bhoomi Puja" at site of Permanent Campus

A Bhoomi Puja (ceremony conducted before construction) was held at the site for the permanent campus of IIM Trichy. The function was held on the 26th of June. Dignitaries including Ms. Jayashree Muralidaharan, District Collector of Trichy and Dr. V. M. Muthukumar, Vice Chancellor of Bharathidasan University graced the occasion.