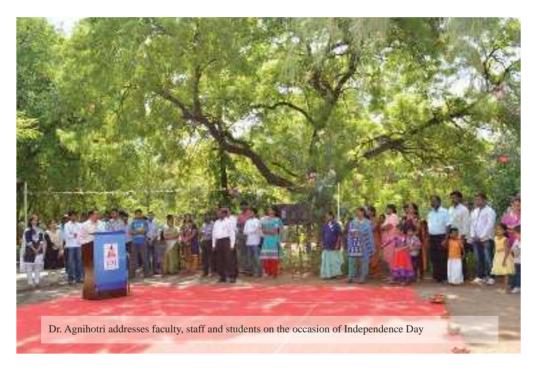

Independence Day celebrations

Independence Day 2014 was celebrated with the usual fervor, with flag hoisting, addresses by the Director and Dean, and cultural events organized by the students.