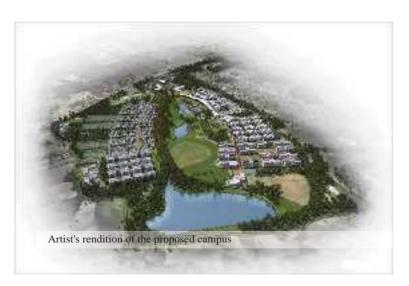

The conference featured paper presentations and panel discussions on various contemporary topics in finance, accounting and governance.

"Bhoomi Puja" at site of Permanent Campus

A Bhoomi Puja (ceremony conducted before construction) was held at the site for the permanent campus of IIM Trichy. The function was held on the 26th of June. Dignitaries including Ms. Jayashree Muralidaharan, District Collector of Trichy and Dr. V. M. Muthukumar, Vice Chancellor of Bharathidasan University graced the occasion.