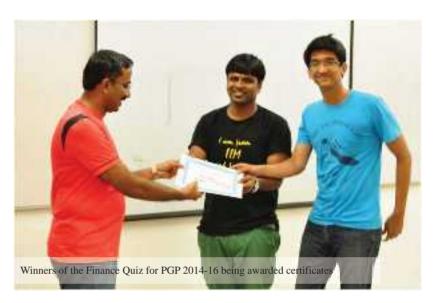

Finance Quiz for PGP 2014-16 batch was also conducted by FinvesT to increase awareness in the finance area. The questions were related to basic accounting, corporate finance and current financial news. The winners of the quiz were awarded with certificates and cash prizes. Prof. Nithyananda graced the occasion for prize distribution.